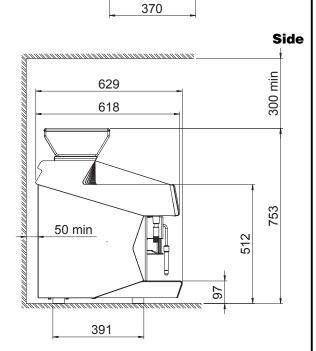

## Electric

| 400 V/3N ph/50 Hz<br>8 kW<br>23.3 Amps<br>Cable without plug |  |
|--------------------------------------------------------------|--|
|                                                              |  |
| 5 / 60 °C                                                    |  |
|                                                              |  |
| 453 mm<br>629 mm<br>752 mm<br>98 kg<br>0.7 m³                |  |
|                                                              |  |