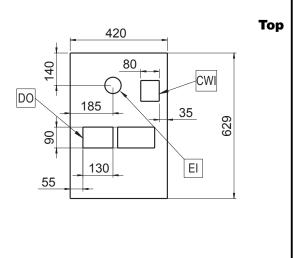

## Electric

| 400 V/3N ph/50 Hz<br>8 kW<br>23.3 Amps<br>Cable without plug |  |
|--------------------------------------------------------------|--|
|                                                              |  |
| 5 / 60 °C                                                    |  |
|                                                              |  |
| 453 mm<br>629 mm<br>752 mm<br>98 kg<br>0.7 m³                |  |
|                                                              |  |