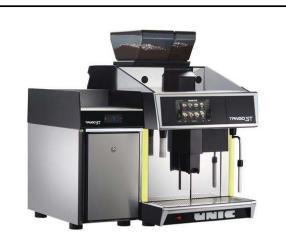

### Coffee System TANGO STP SOLO, 1 group full-automatic machine

602614 (UTANGOSTP1)

Full-automatic machine, 1 group, 270x40 ml espresso cup/hr, 6,5 liter steam/coffee boiler, 1x1,7 kg and 1x1,2 kg coffee hopper, programmable water and steam, Milk Pump system for cold and hot milk and foam recipes

#### Item No.

The super automatic coffee machine Tango® STP Solo is the ideal equipment for the businesses as bars, coffee shops chains, and the hospitality industry for self-service breakfast, as well as company cafeteria. With its unrivaled coffee extraction quality, the Tango® STP with the new milk delivery system, offers the perfect equipment to ease and succeed in the preparation of all milk based specialty coffee drinks, with heated or cold milk or foamed milk with a smooth texture.

Distributing, heating and foaming fresh milk to create delicious hot or cold drinks with milk or foamed milk: that's the challenge met by the super automatic Tango® STP Solo with efficiency and performance.